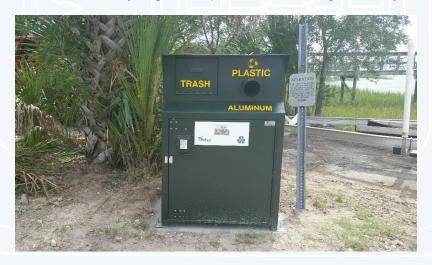

## **Beaufort County Offers Recycling Option at Local Boat Landings**

Thanks to a recent \$10,000 grant from the South Carolina Department of Health and Environmental Control's Office of Solid Waste Recycling, several local <u>boat landings</u> and fishing piers will offer recycling opportunities for plastic bottles and aluminum cans. Residents and visitors in the County that utilize these access points are urged to place trash in the waste receptacle and to separate their bottles and cans into the new recycle bin. Nine "twin the bin" dual units were purchased and placed at the following locations: